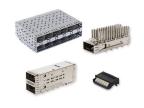

#### SFP/QSFP

SFP/SFP+/SFP28 QSFP/QSFP28/QSFP-DD Single row (1xN) cage dual row (2xN) cage